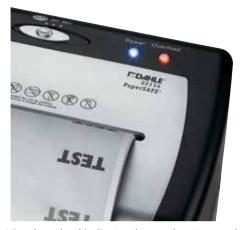

Separate cutters with feed opening for securely shredding CDs, DVDs and cards

Visual overload indicator shows when too much P-4 security: recommended, for example, for paper has been fed into the document shredder data media containing particularly sensitive,

confidential and personal data