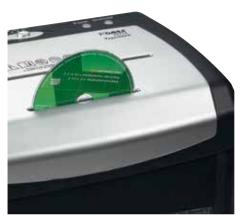

Separate cutters with feed opening for securely shredding CDs, DVDs and cards

Visual overload indicator shows when too much P-4 security: recommended, for example, for paper has been fed into the document shredder data media containing particularly sensitive,