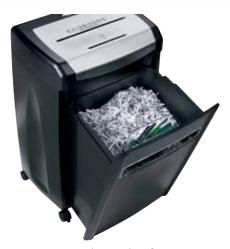

## Document shredders DAHLE PaperSAFE® 22114

Practical swivel casters for flexible use

Separate, integrated waste box for sorting shredded paper and CDs, DVDs, cheque cards and credit cards for environmentally friendly recycling