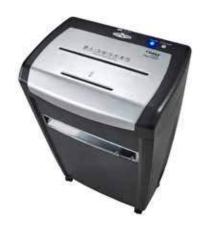

## Document shredders DAHLE PaperSAFE® 22114

- Intelligent document shredder for desk-side use
- oil- and maintenance free operation
- Integrated light barrier for automatic start and stop
- Convenient automatic reverse function
- · Convenient reverse function
- · Automatic motor cut-out
- · Practical filling-level indicator through viewing window
- · Visual overload indicator
- Energy-saving standby mode
- Two separate cutters and waste containers for paper and CDs, DVDs, cheque cards and credit cards
- Shredding of CDs/DVDs: 5 strips each 2.4 cm wide
- · Convenient swivel casters
- Pull-out waste container
- Dimensions (H x W x D): 570 x 375 x 280 mm

## Document shredders DAHLE PaperSAFE® 22114

Practical swivel casters for flexible use

Separate, integrated waste box for sorting shredded paper and CDs, DVDs, cheque cards and credit cards for environmentally friendly recycling