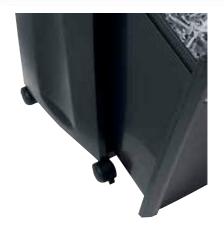

CE Compliance

Small office / home office document shredders: the right answer to low-volume shredding

Entry width 230 mm

Waste collection volume 28 litres

Wattage 230 watts

Cross cut

Convenient swivel casters with brake for reliably keeping the document shredder firmly in place

## Document shredders DAHLE PaperSAFE® 22114

Practical swivel casters for flexible use

Separate, integrated waste box for sorting shredded paper and CDs, DVDs, cheque cards and credit cards for environmentally friendly recycling