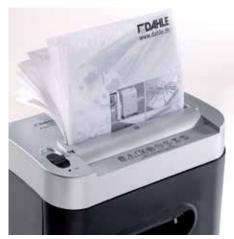

## Document shredders DAHLE PaperSAFE® 22092

Paper easily feeds in sizes up to A5

Practical swivel casters for flexible use

Separate, integrated waste box for sorting shredded paper and CDs, DVDs, cheque cards and credit cards for environmentally friendly recycling