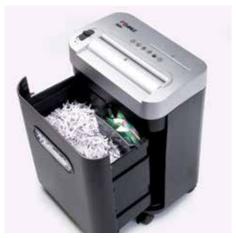

## Document shredders DAHLE PaperSAFE® 22092

- oil- and maintenance free operation
- Integrated light barrier for automatic start and stop
- Convenient reverse function
- · Automatic motor cut-out
- · Energy-saving standby mode
- Two separate cutters and waste containers for paper and CDs, DVDs, cheque cards and credit cards
- Shredding of CDs/DVDs: 4 strips each 3.0 cm wide
- Convenient swivel casters
- Pull-out waste container
- Dimensions (H x W x D): 425 x 320 x 195 mm

## Document shredders DAHLE PaperSAFE® 22092

Paper easily feeds in sizes up to A5

Practical swivel casters for flexible use

Separate, integrated waste box for sorting shredded paper and CDs, DVDs, cheque cards and credit cards for environmentally friendly recycling