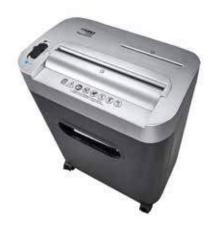

## Document shredders DAHLE PaperSAFE® 22092

- oil- and maintenance free operation
- Integrated light barrier for automatic start and stop
- Convenient reverse function
- · Automatic motor cut-out
- · Energy-saving standby mode
- Two separate cutters and waste containers for paper and CDs, DVDs, cheque cards and credit cards
- Shredding of CDs/DVDs: 4 strips each 3.0 cm wide
- Convenient swivel casters
- Pull-out waste container
- Dimensions (H x W x D): 425 x 320 x 195 mm

## Document shredders DAHLE PaperSAFE® 22092

Paper easily feeds in sizes up to A5

Practical swivel casters for flexible use

Separate, integrated waste box for sorting shredded paper and CDs, DVDs, cheque cards and credit cards for environmentally friendly recycling