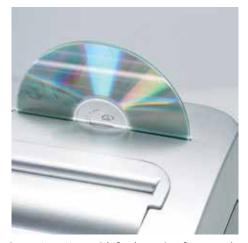

Separate cutters with feed opening for securely shredding CDs, DVDs and cards

P-4 security: recommended, for example, for data media containing particularly sensitive, confidential and personal data