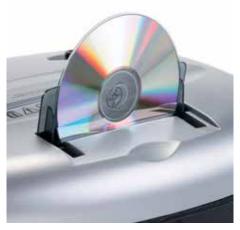

Separate cutters with feed opening for securely shredding CDs, DVDs and cards

P-3 security: recommended, for example, for data media containing sensitive, confidential and personal data