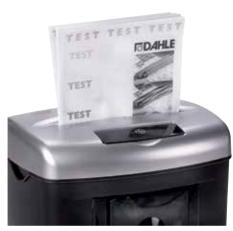

## Document shredders DAHLE PaperSAFE<sup>®</sup> 22084

Paper easily feeds in sizes up to A5

Separate, integrated waste box for sorting shredded paper and CDs, DVDs, cheque cards and credit cards for environmentally friendly recycling