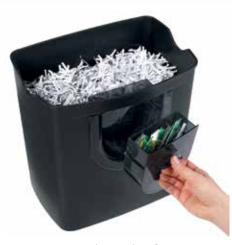

## Document shredders DAHLE PaperSAFE<sup>®</sup> 22084

Paper easily feeds in sizes up to A5

Separate, integrated waste box for sorting shredded paper and CDs, DVDs, cheque cards and credit cards for environmentally friendly recycling